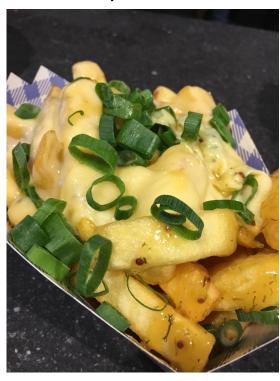

## Salad chips with cheese

## Ingredients

- 200 gram Babyleaf Lettuce
- 150 gram Henri Willig cheese of your choice
- 1 tub of fresh chives
- 1 bowl of Alfalfa
- 400 grams of Fresh Fries
- Sea salt
- 1 Henri Willig Truffle Mayonnaise

## Preparation:

Cut the chives into 4 cm strips. Mix the lettuce with the alfalfa and chives. Fry the fresh chips until golden brown at 180 degrees Celsius. Sprinkle some sea salt and grated cheese over the fried chips. Mix the lettuce mix with Henri Willig Truffle Mayonnaise and serve over the fries.