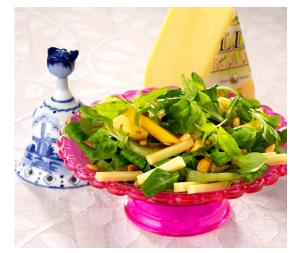

## Mango-kiwi salad with young cheese

IENRI WI

The Cheese Family

## Ingredients

- 200 grams of organic young cheese, cut into strips or cubes
- 1 tablespoon of pine nuts
- 2 tablespoon of orange juice
- 3 tablespoons of olive oil
- 1 teaspoon balsamic vinegar
- 1 bulb of ginger, finely chopped
- red or lamb's lettuce
- 3 kiwis, peeled and sliced
- mint or lemon balm

## Preparation

Toast the pine nuts in a dry hot frying pan. Stir a dressing of orange juice, olive oil, balsamic vinegar and ginger. Divide the lettuce among the plates. Arrange the mango, kiwis and cheese on top of the lettuce. Pour the dressing on top and sprinkle the dish with pine nuts and mint.